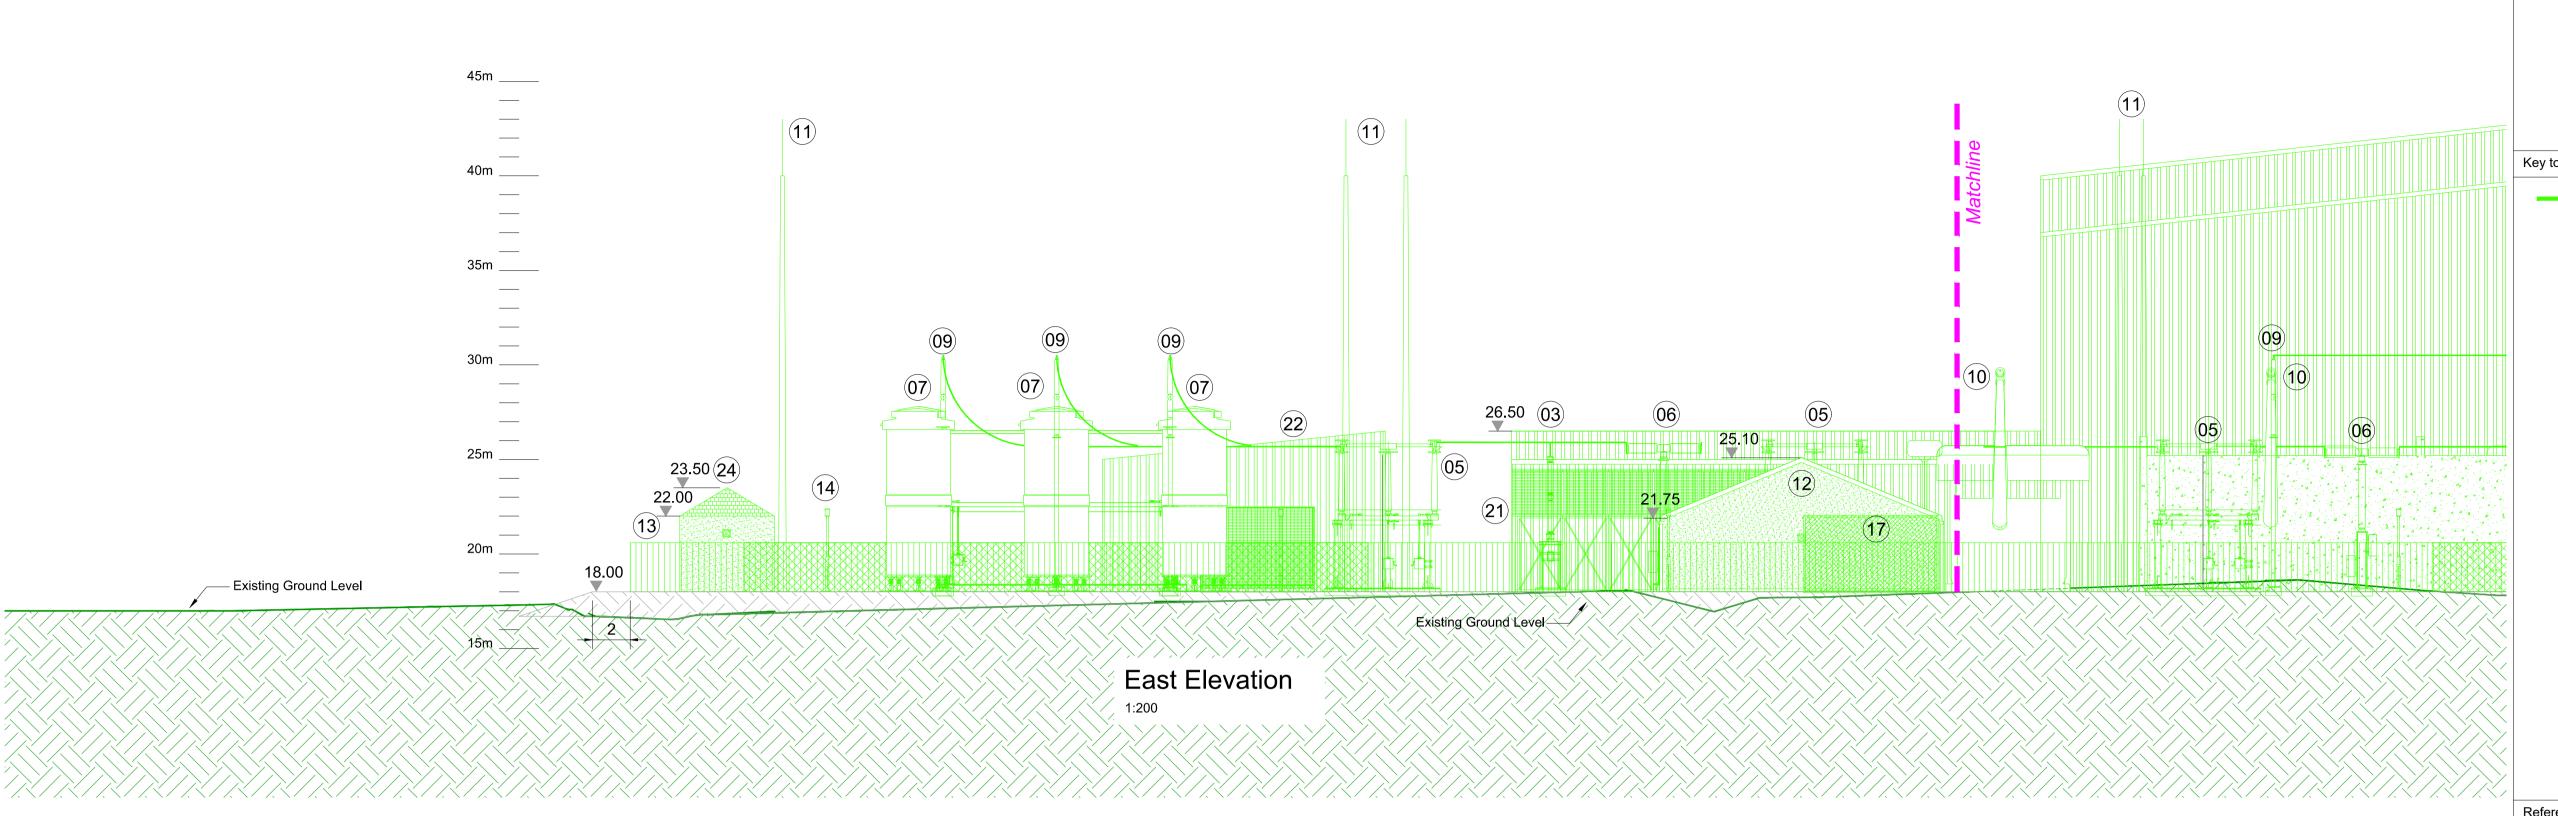

©Ordnance Survey Ireland/Government of Ireland. Ordnance Survey Ireland Licence No. EN0061519-24

1. For planning purposes only. Not for construction. 2. All dimensions are in metres unless otherwise noted. 3. Where levels are shown, all levels are in metres above Malin Head datum 4. Lightning protection was designed to LPL III as per IS EN 62305. Key to symbols New Equipment **Existing Ground** New Stone Platform Existing Building - To be demolished **Equipment Description** 03 400kV Voltage Transformer 05 400kV Line/Earth Disconnector 06 400kV Circuit Breaker 07 400kV Reactors 09 400kV Post Insulator 10 400kV Interface Transformer 11 25m Lightning Mast 12 Control Building 13 2.6m Security Fence 14 Lighting Monopole 15 Emergency Generator 16 Tertiary Supply Tansformer 17 Local LV Supply 18 Reactor Hall 19 Valve Hall 21 Chilled Water Cooling 22 Storage Building 24 Security Hut 20m 1:200 Reference drawings 229100428-MMD-00-XX-DR-E-1100 Site Location Plan - Key Plan
229100428-MMD-00-XX-DR-E-2998 Converter Station Compound - Site Layout
229100428-MMD-00-XX-DR-E-3010 Converter Station Compound Contiguous Elevations Sheet 1 of 4 229100428-MMD-00-XX-DR-E-3011 Converter Station Compound Contiguous Elevations Sheet 2 of 4 229100428-MMD-00-XX-DR-E-3013 Converter Station Compound Contiguous Elevations Sheet 4 of 4