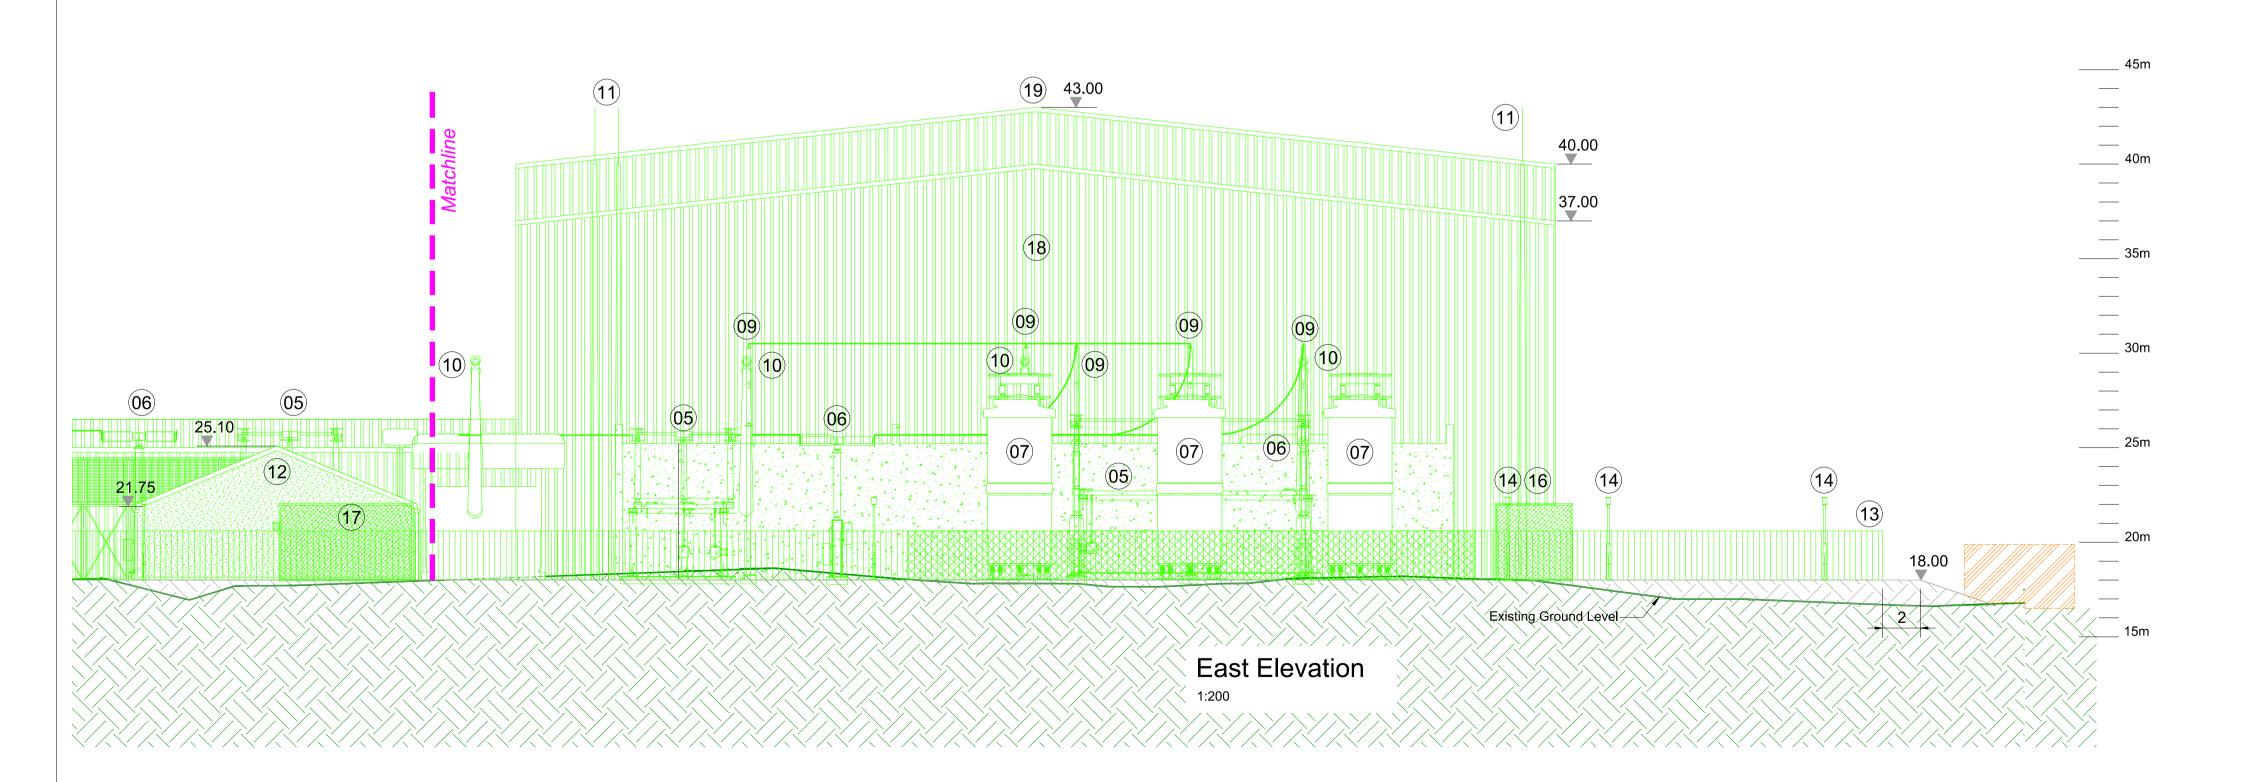

©Ordnance Survey Ireland/Government of Ireland. Ordnance Survey Ireland Licence No. EN0061519-24

1. For planning purposes only. Not for construction. 2. All dimensions are in metres unless otherwise noted. 3. Where levels are shown, all levels are in metres above Malin Head datum 4. Lightning protection was designed to LPL III as per IS EN 62305. Key to symbols New Equipment **Existing Ground** New Stone Platform Existing Building - To be demolished **Equipment Description** 03 400kV Voltage Transformer 05 400kV Line/Earth Disconnector 06 400kV Circuit Breaker 07 400kV Reactors 09 400kV Post Insulator 10 400kV Interface Transformer 11 25m Lightning Mast 12 Control Building 13 2.6m Security Fence 14 Lighting Monopole 15 Emergency Generator 16 Tertiary Supply Tansformer 17 Local LV Supply 18 Reactor Hall 19 Valve Hall 21 Chilled Water Cooling 22 Storage Building 24 Security Hut 20m 1:200 Reference drawings 229100428-MMD-00-XX-DR-E-1100 Site Location Plan - Key Plan
229100428-MMD-00-XX-DR-E-2998 Converter Station Compound - Site Layout
229100428-MMD-00-XX-DR-E-3010 Converter Station Compound Contiguous Elevations Sheet 1 of 4 229100428-MMD-00-XX-DR-E-3011 Converter Station Compound Contiguous Elevations Sheet 2 of 4 229100428-MMD-00-XX-DR-E-3013 Converter Station Compound Contiguous Elevations Sheet 4 of 4